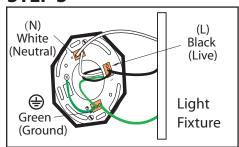

## CONNECT LIGHT FIXTURE **STEP 3**

Connect (push) electrical wires from fixture into correct inserts. Black (live), White (neutral), Green (ground)