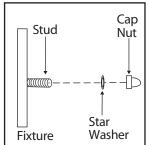

#### STEP 4

Tuck electrical wires into outlet box and position fixture over studs on mounting bracket assembly. Secure fixture in place with star washers and cap nuts.

**Note:** If required, assemble body and spread the arms of the fixture out evenly.