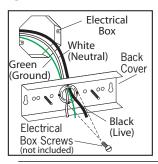

## INSTALL EASY CONNECT MOUNTING BRACKET: **STEP 1**

Attach easy connect mounting bracket to electrical box with electrical box screws (not included).

Additional support may be required for fixtures longer than 20". Position the fixture and add wood screws (one on each side) for the wooden studs or plastic wall anchor and wood screws for dry wall.

# **STEP 2 - Option 1**

Connect (push) electrical wires from electric box (house wiring) into correct inserts. Black (Live), White (Neutral), Green (Ground)