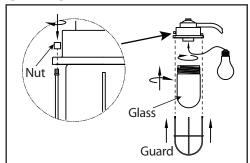

### STEP 5

Install the proper bulb type and wattage (not included). Screw glass cylinder on to the fixture. Install the guard with the nuts.

Imported By: CANARM LTD., 2157 Parkedale Ave., Brockville, Ontario, K6V 5V6, Tel: (613) 342-5424, Fax: (800) 263-4598