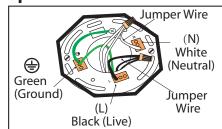

## **Option 2 - MULTIPLE ELECTRICAL BOX WIRES**

For multiple black (live) & white (neutral) wires joined in the electrical box (house wiring), attach a single "black" and "white" Jumper Wire before connecting. Strip 7mm from a 6" Jumper Wires (AWG 12-24) supplied. Then connect (push) wires into correct inserts.