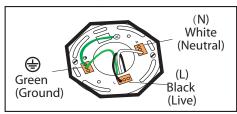

# **STEP 2 - Option 1**

Connect (push) electrical wires from electric box (house wiring) into correct inserts. Black (Live), White (Neutral), Green (Ground)

## CONNECT LIGHT FIXTURE **STEP 3**

Connect (push) electrical wires from fixture into correct inserts. Black (live), White (neutral), Green (ground)