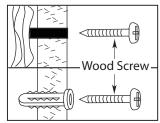

## INSTALL EASY CONNECT MOUNTING BRACKET: **STEP 1**

Attach easy connect mounting bracket to electrical box with electrical box screws (not included).

Additional support may be required for fixtures longer than 20". Position the fixture and add wood screws (one on each side) for the wooden studs or plastic wall anchor and wood screws for dry wall.